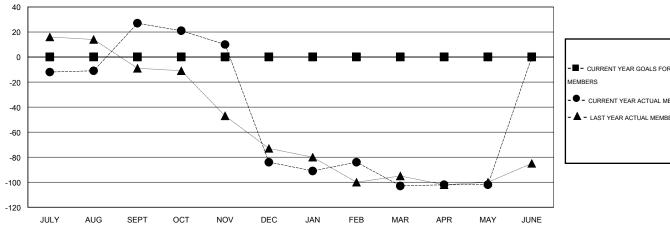

#### GOALS AND ACTUAL MEMBERS CUMULATIVE

| - CURR  | ENT YEAR GOALS FOR NEW |
|---------|------------------------|
| MEMBERS |                        |

CURRENT YEAR ACTUAL MEMBERS

- LAST YEAR ACTUAL MEMBERS